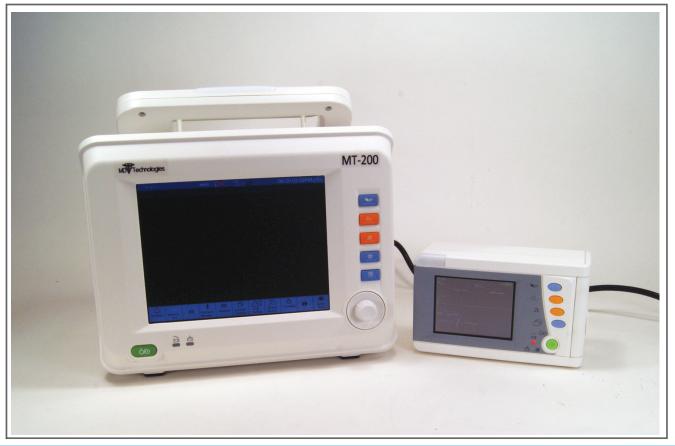

## **Patient Monitors**

Integrated plug-in monitor, using the A series of plug-in modules, plug and play  $\,$ 

8 inch color LCD screen, multi-channel waveform display

The module is complete, can be any combination: support EMS module box (optional 3/5/12 guide ECG, RESP, NIBP, TEMP, IBP, Sp02), C02, AG, ICG and other modular box

Flexible input function: buttons, knobs, touch screen, mouse, keyboard and so on

Free combination of multi-screen, multi-interface display
Configurable memory card, trend data is saved, Configurable recorder, record monitoring data and
waveforms

Lightweight and portable, with onboard power interface.

With gravity sensing, so that medical staff at any angle to observe the patient's monitoring data and waveform

Multi-parameter monitoring module EMS is the carrier of the monitoring data, compatible with all the A series of monitors, to achieve continuous monitoring.